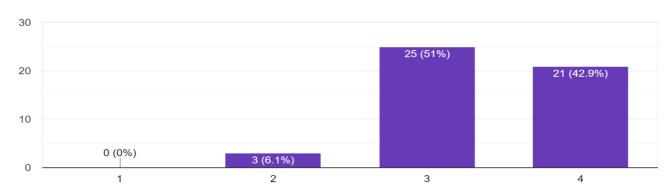

The courses I teach are relevant and up to date with the latest and/or the future technologies. (4-Strongly Agree, 3- Agree, 2-Disagree, 1-Strongly Disagree)
49 responses

I adhere to the course outcomes and the session plan set in the handout. (4-Strongly Agree, 3-Agree, 2-Disagree, 1-Strongly Disagree)