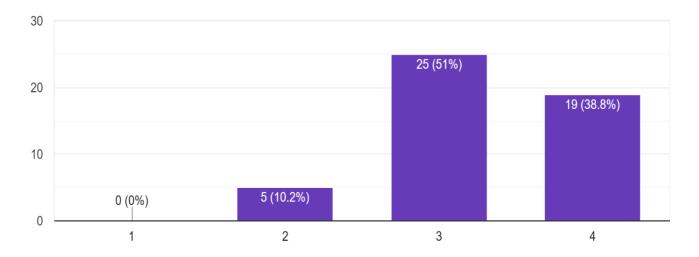

## Department of the Faculty

49 responses

I find the ambience of the college quite suited for effective delivery of the academic process (4-Strongly Agree, 3- Agree, 2-Disagree, 1-Strongly Disagree)
49 responses