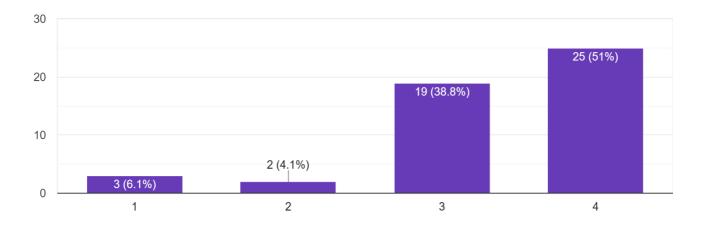

## Department of the Faculty

49 responses

I find the ambience of the college quite suited for effective delivery of the academic process (4-Strongly Agree, 3- Agree, 2-Disagree, 1-Strongly Disagree)
49 responses

The courses I teach are relevant and up to date with the latest and/or the future technologies. (4-Strongly Agree, 3- Agree, 2-Disagree, 1-Strongly Disagree)
49 responses

I adhere to the course outcomes and the session plan set in the handout. (4-Strongly Agree, 3-Agree, 2-Disagree, 1-Strongly Disagree)