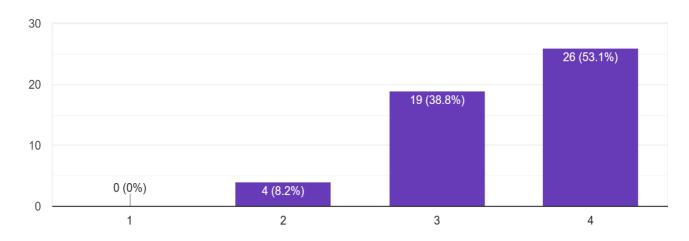

49 responses

The resources and material provided by college are satisfactory to aid my teaching and student learning. (4-Strongly Agree, 3- Agree, 2-Disagree, 1-Strongly Disagree)
49 responses

I abide by all the rules set by the college (4-Strongly Agree, 3- Agree, 2-Disagree, 1-Strongly Disagree)

49 responses

I use effective teaching methodologies in the classroom. (4-Strongly Agree, 3- Agree, 2-Disagree, 1-Strongly Disagree)

49 responses

In my interactions with the students,I give a lot of importance to student satisfaction (4-Strongly Agree, 3- Agree, 2-Disagree, 1-Strongly Disagree)