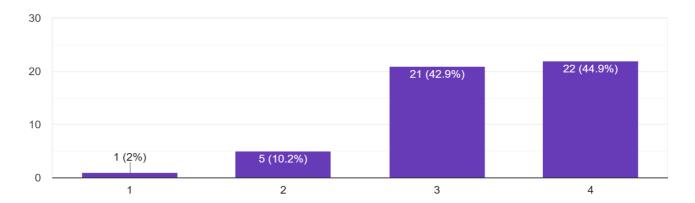

The courses I teach are relevant and up to date with the latest and/or the future technologies. (4-Strongly Agree, 3- Agree, 2-Disagree, 1-Strongly Disagree)
49 responses

I adhere to the course outcomes and the session plan set in the handout. (4-Strongly Agree, 3-Agree, 2-Disagree, 1-Strongly Disagree)

49 responses

The resources and material provided by college are satisfactory to aid my teaching and student learning. (4-Strongly Agree, 3- Agree, 2-Disagree, 1-Strongly Disagree)
49 responses

I abide by all the rules set by the college (4-Strongly Agree, 3- Agree, 2-Disagree, 1-Strongly Disagree)