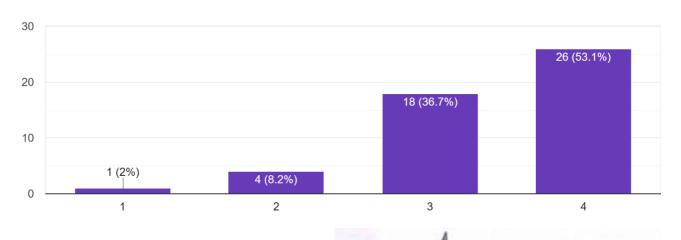

The courses I teach are relevant and up to date with the latest and/or the future technologies. (4-Strongly Agree, 3- Agree, 2-Disagree, 1-Strongly Disagree)
49 responses

I adhere to the course outcomes and the session plan set in the handout. (4-Strongly Agree, 3-Agree, 2-Disagree, 1-Strongly Disagree)

49 responses

The resources and material provided by college are satisfactory to aid my teaching and student learning. (4-Strongly Agree, 3- Agree, 2-Disagree, 1-Strongly Disagree)
49 responses

I abide by all the rules set by the college (4-Strongly Agree, 3- Agree, 2-Disagree, 1-Strongly Disagree)