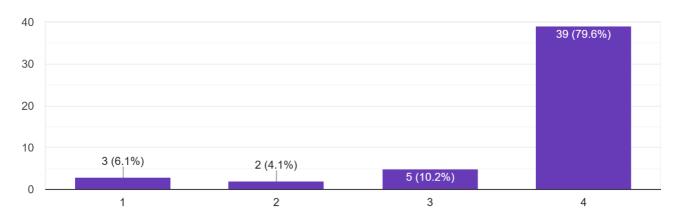

49 responses

The resources and material provided by college are satisfactory to aid my teaching and student learning. (4-Strongly Agree, 3- Agree, 2-Disagree, 1-Strongly Disagree)
49 responses

I abide by all the rules set by the college (4-Strongly Agree, 3- Agree, 2-Disagree, 1-Strongly Disagree)

49 responses

I use effective teaching methodologies in the classroom. (4-Strongly Agree, 3- Agree, 2-Disagree, 1-Strongly Disagree)

49 responses

In my interactions with the students,I give a lot of importance to student satisfaction (4-Strongly Agree, 3- Agree, 2-Disagree, 1-Strongly Disagree)