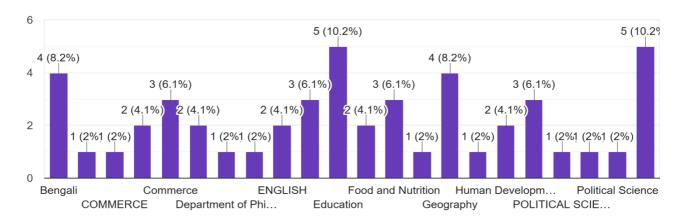

## Department of the Faculty

49 responses

I find the ambience of the college quite suited for effective delivery of the academic process (4-Strongly Agree, 3- Agree, 2-Disagree, 1-Strongly Disagree)
49 responses