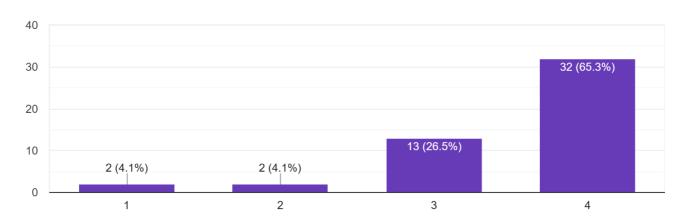

The courses I teach are relevant and up to date with the latest and/or the future technologies. (4-Strongly Agree, 3- Agree, 2-Disagree, 1-Strongly Disagree)
49 responses

I adhere to the course outcomes and the session plan set in the handout. (4-Strongly Agree, 3-Agree, 2-Disagree, 1-Strongly Disagree)

49 responses

The resources and material provided by college are satisfactory to aid my teaching and student learning. (4-Strongly Agree, 3- Agree, 2-Disagree, 1-Strongly Disagree)
49 responses

I abide by all the rules set by the college (4-Strongly Agree, 3- Agree, 2-Disagree, 1-Strongly Disagree)