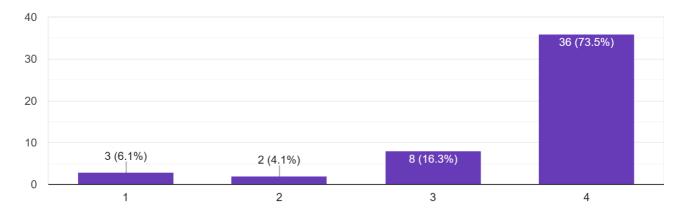

## Department of the Faculty

49 responses

I find the ambience of the college quite suited for effective delivery of the academic process (4-Strongly Agree, 3- Agree, 2-Disagree, 1-Strongly Disagree)
49 responses