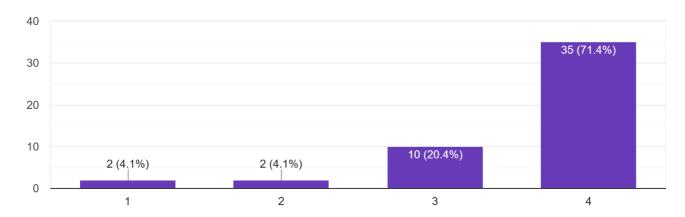

The courses I teach are relevant and up to date with the latest and/or the future technologies. (4-Strongly Agree, 3- Agree, 2-Disagree, 1-Strongly Disagree)
49 responses

I adhere to the course outcomes and the session plan set in the handout. (4-Strongly Agree, 3-Agree, 2-Disagree, 1-Strongly Disagree)